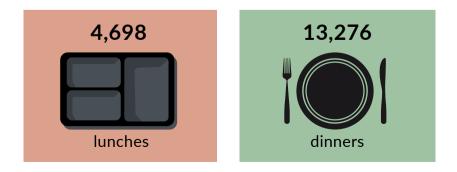

### In 2023 we...

In February 2023, the New Life Community Meal Ministry expanded its services and began serving weekday lunches from noon-1:00pm.